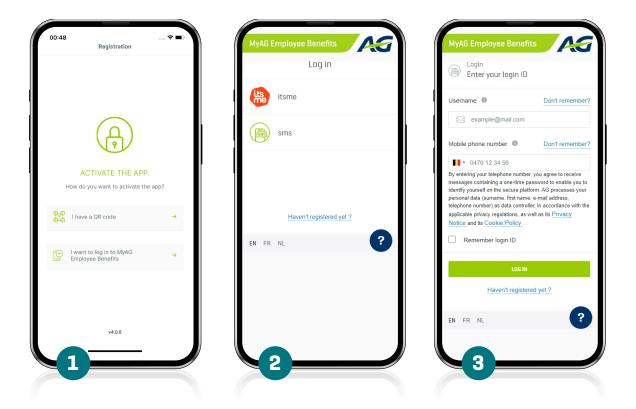

To log in, just follow the steps below:

Select "I want to log in to MyAG Employee Benefits".

Register via **itsme** or **text message**.

If you have opted for the text message method, enter your e-mail address and mobile phone number and click on "Log in". You will automatically be sent a login code via text message.
 Enter this code on the next screen and click on "Log in".